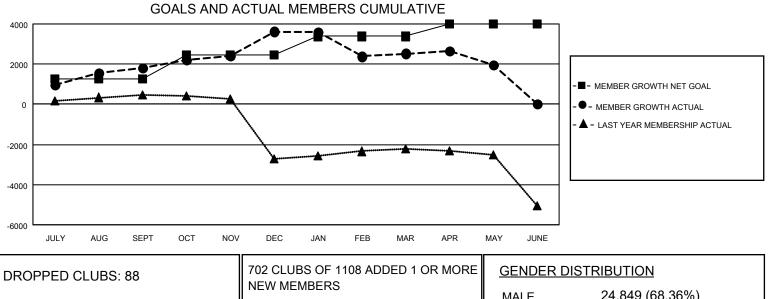

## GAT MONTHLY MEMBERSHIP PROGRESS REPORT

**Multiple District 322** 

Results as of: 5/31/2021

LOCATION: INDIA

| Clubs                                                       |                     |                    |                   | Members                                                     |                            |                              |                                                    |  |  |
|-------------------------------------------------------------|---------------------|--------------------|-------------------|-------------------------------------------------------------|----------------------------|------------------------------|----------------------------------------------------|--|--|
| RESULTS FOR 2020-2021                                       |                     |                    |                   | RESULTS FOR 2020-2021                                       |                            |                              |                                                    |  |  |
| QUARTER                                                     | NEW CLUB GOAL       | NEW CLUBS          | DROPPED CLUBS     | QUARTER                                                     | BER GROWTH NET<br>GOAL     | MEMBER GROWTH<br>ACTUAL      | DROPPED<br>MEMBERS ACTUAL<br>(including transfers) |  |  |
| JULY/AUG/SEPT<br>OCT/NOV/DEC<br>JAN/FEB/MAR<br>APR/MAY/JUNE | 36<br>24<br>18<br>9 | 50<br>71<br>3<br>6 | 8<br>0<br>80<br>0 | JULY/AUG/SEPT<br>OCT/NOV/DEC<br>JAN/FEB/MAR<br>APR/MAY/JUNE | 1259<br>1219<br>902<br>607 | 2,794<br>3,740<br>657<br>471 | 701<br>1,845<br>1,663<br>1,002                     |  |  |

- CURRENT YEAR ACTUAL NEW CLUBS

- LAST YEAR ACTUAL NEW CLUBS

|                 |                                                                |                           | MALE                       | 24,849 (68.36 | ,      |
|-----------------|----------------------------------------------------------------|---------------------------|----------------------------|---------------|--------|
| DROPPED MEMBERS |                                                                |                           | FEMALE                     | 11,503 (31.64 | %)     |
| DECEASED        | 274                                                            | CLICK HERE FOR CUMULATIVE | TOTAL FAMILY UNIT MEMBERS  |               | 18,777 |
| CLUB CANCELLED  | 1,345                                                          | MEMBERSHIP DATA           |                            |               |        |
| OTHER           | 3,591                                                          |                           | FAMILY MEMBERS PAYING HALF |               | 11,129 |
| TOTAL           | 5,210                                                          |                           | DOLO                       |               |        |
| MBR0181         | © Convright 2021 Lions Clubs International All Rights Reserved |                           |                            |               |        |