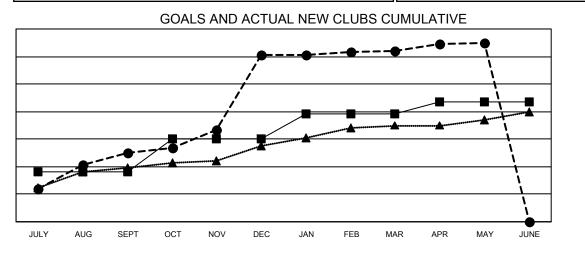

## GAT MONTHLY MEMBERSHIP PROGRESS REPORT

**Multiple District 322** 

Results as of: 5/31/2021

LOCATION: INDIA

| Clubs                                                       |                     |                    |                   | Members                                                     |                            |                              |                                                    |  |  |
|-------------------------------------------------------------|---------------------|--------------------|-------------------|-------------------------------------------------------------|----------------------------|------------------------------|----------------------------------------------------|--|--|
| RESULTS FOR 2020-2021                                       |                     |                    |                   | RESULTS FOR 2020-2021                                       |                            |                              |                                                    |  |  |
| QUARTER                                                     | NEW CLUB GOAL       | NEW CLUBS          | DROPPED CLUBS     | QUARTER                                                     | BER GROWTH NET<br>GOAL     | MEMBER GROWTH<br>ACTUAL      | DROPPED<br>MEMBERS ACTUAL<br>(including transfers) |  |  |
| JULY/AUG/SEPT<br>OCT/NOV/DEC<br>JAN/FEB/MAR<br>APR/MAY/JUNE | 36<br>24<br>18<br>9 | 50<br>71<br>3<br>6 | 8<br>0<br>80<br>0 | JULY/AUG/SEPT<br>OCT/NOV/DEC<br>JAN/FEB/MAR<br>APR/MAY/JUNE | 1259<br>1219<br>902<br>607 | 2,794<br>3,740<br>657<br>471 | 701<br>1,845<br>1,663<br>1,002                     |  |  |